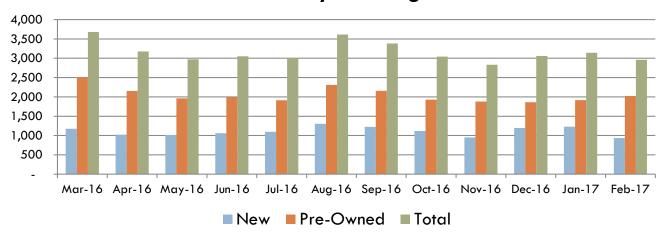

.9%     |          |
| #14  | DRIVETIME             | 444              | 1.8%     | -0.1%    |
| #15  | BMW OF CHATTANOOGA    | 368              | 1.6%     |          |
| #16  | WRIGHT MOTOR COMPANY  | 346              | 1.5%     | -0.2%    |
| #17  | VILLAGE VW            | 340              | 1.4%     |          |
| #18  | CROWN AUTOMOTIVE      | 324              | 1.3%     |          |
| #19  | LARRY HILL FORD       | 321              | 1.3%     |          |
|      | Other                 | 12,983           | 52.8%    | +0.1%    |
|      | TOTALS                | 24,602           | 100.0%   |          |

## Radio: Still The King of In-Vehicle Media



#### **Monthly Tracking Top Brands**

## Monthly Tracking: Top 5 New Brands



#### **Monthly Tracking Totals**

## **Monthly Tracking**



#### Dealer Brand Share (New)

| Mth View Ford