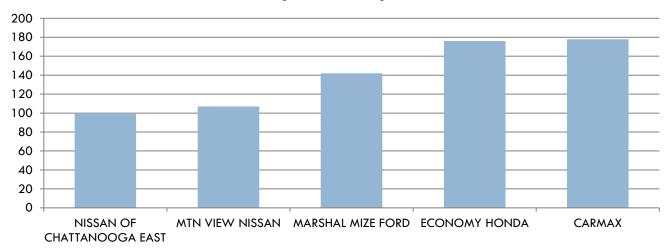

### February 2017 Top Dealers

#### **LEADING DEALERS (New and Used Combined)**

| Rank | Dealer Name           | Vehicle Count | Market % | % Change* |
|------|-----------------------|---------------|----------|-----------|
| #1   | ECONOMY HONDA         | 2,306         | 6.1%     | +0.1%     |
| #2   | CARMAX                | 1,968         | 5.2%     |           |
| #3   | MARSHAL MIZE FORD     | 1,665         | 4.4%     |           |
| #4   | MTN VIEW NISSAN       | 1,464         | 3.9%     | +0.1%     |
| #5   | INTEGRITY             | 1,427         | 3.8%     |           |
| #6   | MTN VIEW FORD         | 1,233         | 3.3%     |           |
| #7   | CAPITAL TOYOTA        | 1,151         | 3.0%     | -0.1%     |
| #8   | MTN VIEW @ 153        | 1,063         | 2.8%     | +0.1%     |
| #9   | NISSAN OF CHATTANOOGA | 1,030         | 2.7%     |           |
| #10  | CROWN AUTOMOTIVE      | 953           | 2.5%     |           |
| #11  | MTN VIEW CHEVROLET    | 950           | 2.5%     | -0.1%     |
| #12  | LONG OF CHATTANOOGA   | 744           | 2.0%     |           |
| #13  | KIA OF CHATTANOOGA    | 718           | 1.9%     |           |
| #14  | KELLY AUTO GROUP      | 706           | 1.9%     | +0.1%     |
| #15  | VILLAGE VW            | 656           | 1.7%     |           |
| #16  | HONDA OF CLEVELAND    | 595           | 1.6%     | +0.1%     |
| #17  | BMW OF CHATTANOOGA    | 592           | 1.6%     |           |
| #18  | BUY HERE PAY HERE USA | 561           | 1.5%     |           |
| #19  | CHATTANOOGA MOTORS    | 500           | 1.3%     |           |
|      | Other                 | 17,643        | 46.5%    | -0.1%     |
|      | TOTALS                | 37,925        | 100.0%   |           |