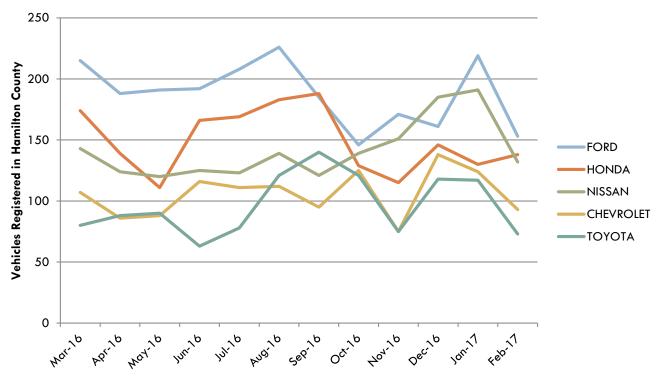

1%    |
| #13  | NISSAN OF CHATTANOOGA | 447              | 1.9%     |          |
| #14  | DRIVETIME             | 444              | 1.8%     | -0.1%    |
| #15  | BMW OF CHATTANOOGA    | 368              | 1.6%     |          |
| #16  | WRIGHT MOTOR COMPANY  | 346              | 1.5%     | -0.2%    |
| #17  | VILLAGE VW            | 340              | 1.4%     |          |
| #18  | CROWN AUTOMOTIVE      | 324              | 1.3%     |          |
| #19  | LARRY HILL FORD       | 321              | 1.3%     |          |
|      | Other                 | 12,983           | 52.8%    | +0.1%    |
|      | TOTALS                | 24,602           | 100.0%   |          |

## Radio: Still The King of In-Vehicle Media



#### **Monthly Tracking Top Brands**

## Monthly Tracking: Top 5 New Brands



#### **Monthly Tracking Totals**

## **Monthly Tracking**



#### Dealer Brand Share (New)

| Mth View Ford