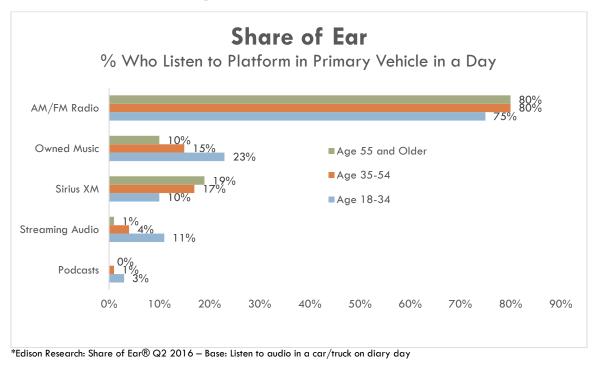

|          |
| #12  | MTN VIEW CHEVROLET    | 448              | 1.9%     | -0.1%    |
| #13  | NISSAN OF CHATTANOOGA | 447              | 1.9%     |          |
| #14  | DRIVETIME             | 444              | 1.8%     | -0.1%    |
| #15  | BMW OF CHATTANOOGA    | 368              | 1.6%     |          |
| #16  | WRIGHT MOTOR COMPANY  | 346              | 1.5%     | -0.2%    |
| #17  | VILLAGE VW            | 340              | 1.4%     |          |
| #18  | CROWN AUTOMOTIVE      | 324              | 1.3%     |          |
| #19  | LARRY HILL FORD       | 321              | 1.3%     |          |
|      | Other                 | 12,983           | 52.8%    | +0.1%    |
|      | TOTALS                | 24,602           | 100.0%   |          |

## Radio: Still The King of In-Vehicle Media



#### **Monthly Tracking Top Brands**

## Monthly Tracking: Top 5 New Brands



#### **Monthly Tracking Totals**

## **Monthly Tracking**



#### Dealer Brand Share (New)

| Mth View Ford