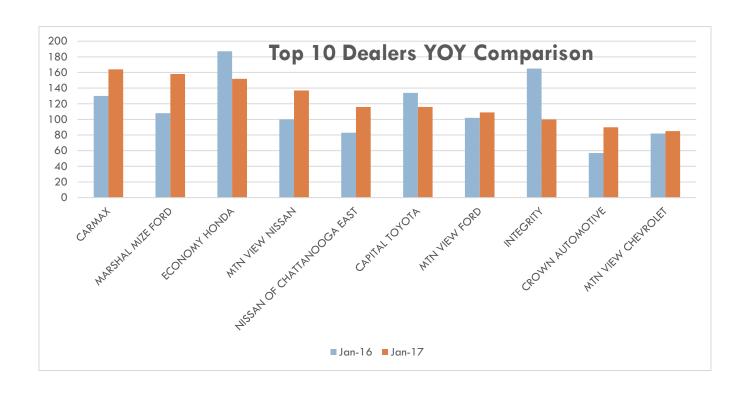

### February 2017 Top Dealers

#### **LEADING DEALERS (New and Used Combined)**

| Rank | Dealer Name           | Vehicle Count | Market % | % Change* |
|------|-----------------------|---------------|----------|-----------|
| #1   | ECONOMY HONDA         | 2,306         | 6.1%     | +0.1%     |
| #2   | CARMAX                | 1,968         | 5.2%     |           |
| #3   | MARSHAL MIZE FORD     | 1,665         | 4.4%     |           |
| #4   | MTN VIEW NISSAN       | 1,464         | 3.9%     | +0.1%     |
| #5   | INTEGRITY             | 1,427         | 3.8%     |           |
| #6   | MTN VIEW FORD         | 1,233         | 3.3%     |           |
| #7   | CAPITAL TOYOTA        | 1,151         | 3.0%     | -0.1%     |
| #8   | MTN VIEW @ 153        | 1,063         | 2.8%     | +0.1%     |
| #9   | NISSAN OF CHATTANOOGA | 1,030         | 2.7%     |           |
| #10  | CROWN AUTOMOTIVE      | 953           | 2.5%     |           |
| #11  | MTN VIEW CHEVROLET    | 950           | 2.5%     | -0.1%     |
| #12  | LONG OF CHATTANOOGA   | 744           | 2.0%     |           |
| #13  | KIA OF CHATTANOOGA    | 718           | 1.9%     |           |
| #14  | KELLY AUTO GROUP      | 706           | 1.9%     | +0.1%     |
| #15  | VILLAGE VW            | 656           | 1.7%     |           |
| #16  | HONDA OF CLEVELAND    | 595           | 1.6%     | +0.1%     |
| #17  | BMW OF CHATTANOOGA    | 592           | 1.6%     |           |
| #18  | BUY HERE PAY HERE USA | 561           | 1.5%     |           |
| #19  | CHATTANOOGA MOTORS    | 500           | 1.3%     |           |
|      | Other                 | 17,643        | 46.5%    | -0.1%     |
|      | TOTALS                | 37,925        | 100.0%   |           |